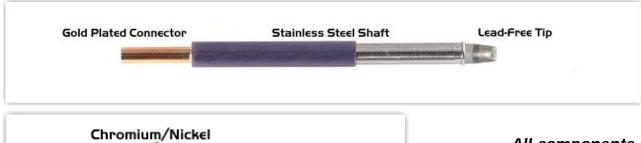

## **Material Composition**

<sup>1</sup> Easy Braid Co. tip cartridges will typically idle within a temperature range of +/-1.1°C. However, there is variation in idle temperature across tip geometries within an individual temperature series. Easy Braid Co. offers a wide variety of tip geometries from 0.25mm fine point tip to 5mm chisel. The length and geometry of a tip will have an influence on the tip idle temperature. To accurately measure idle temperature it will depend greatly on the measurement method, technique and equipment used. Two different methods or the use of alternative equipment will produce different test results.