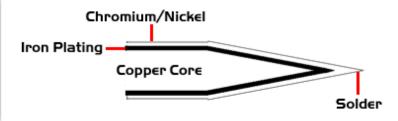

## **Material Composition**

<sup>1</sup> Easy Braid Co. tip cartridges will typically idle within a temperature range of +/-1.1°C. However, there is variation in idle temperature across tip geometries within an individual temperature series. Easy Braid Co. offers a wide variety of tip geometries from 0.25mm fine point tip to 5mm chisel. The length and geometry of a tip will have an influence on the tip idle temperature. To accurately measure idle temperature it will depend greatly on the measurement method, technique and equipment used. Two different methods or the use of alternative equipment will produce different test results.