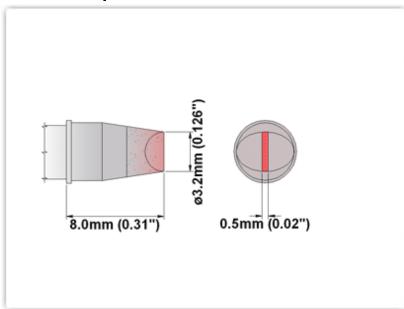

## ET60CH032

Chisel 30° 3.20mm (0.13")

Tip Style: Chisel 30°
Tip Width: 3.20mm (0.13")

Tip Length: 8.00mm (0.31")

60 Type Cartridge<sup>1</sup>: 325°C - 358°C

RoHS Compliant<sup>2</sup> / Lead Free: YES

For Use With: EB-5000S-1, EB-5000S-2