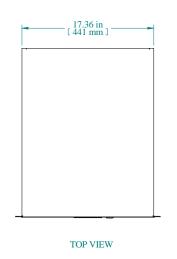

## NOTES

Maximum Weight 60 lb No Rear Support Maximum Weight 120 lb Rear Supported Mounting Hardware Included

Data subject to change without notice. Isometric drawing not to scale.