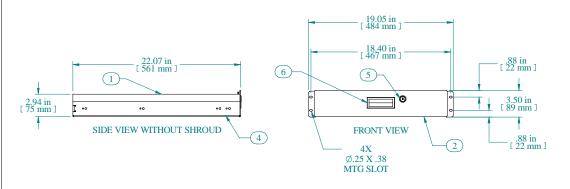

| Item Number    | Title                          | Quantity |
|----------------|--------------------------------|----------|
| I              | RDRW - DRAWER BODY             | ı        |
| 2              | RDRW - DRAWER PLATE            | ı        |
| 3              | RDRW - DRAWER SHROUD           | ı        |
| 4              | SLIDE 22" FULL TRAVEL          | 2        |
| 5              | LOC KEY-LOCK WITH NUT H-7.5 MM | 1        |
| 6              | PLASTIC HANDLE                 | ı        |
| 5.155.11116550 |                                |          |

## NOTES

Maximum Weight 60 lb No Rear Support Maximum Weight 120 lb Rear Supported Mounting Hardware Included

Data subject to change without notice. Isometric drawing not to scale.