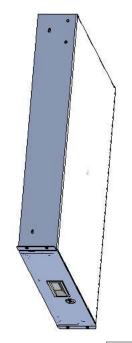

## NOTES

Maximum Weight 60 lb No Rear Support Maximum Weight 120 lb Rear Supported Mounting Hardware Included

Data subject to change without notice. Isometric drawing not to scale.