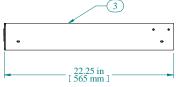

| Item Number    | Title                          | Quantity |
|----------------|--------------------------------|----------|
| I              | RDRW - DRAWER BODY             | ı        |
| 2              | RDRW - DRAWER PLATE            | ı        |
| 3              | RDRW - DRAWER SHROUD           | ı        |
| 4              | SLIDE 22" FULL TRAVEL          | 2        |
| 5              | LOC KEY-LOCK WITH NUT H-7.5 MM | 1        |
| 6              | PLASTIC HANDLE                 | ı        |
| 5.155.11116550 |                                |          |