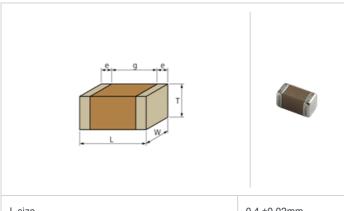

## Shape

| , W                                   |                |
|---------------------------------------|----------------|
| L size                                | 0.4 ±0.02mm    |
| W size                                | 0.2 ±0.02mm    |
| T size                                | 0.2 ±0.02mm    |
| External terminal width e             | 0.07 to 0.14mm |
| Distance between external terminals g | 0.13mm min.    |
| Size code in inch(mm)                 | 01005 (0402M)  |
|                                       |                |