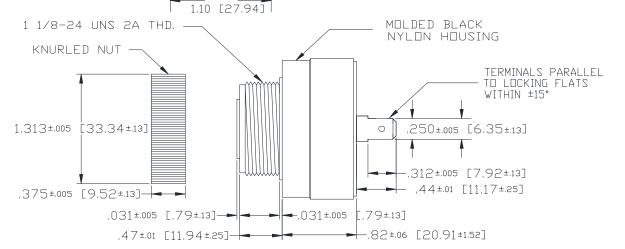

## MALLORY Mallory Sonalert Products, Inc. Part #: Sales Outline Drawing Revision:

SC628D-BTR

evision: B

## Specifications:

| Sound Level Category  | Medium                                                                                     |
|-----------------------|--------------------------------------------------------------------------------------------|
| Mode of Operation     | Continuous                                                                                 |
| Voltage Rating        | 6 to 28 VDC                                                                                |
| Frequency             | 2000 ± 500 Hz                                                                              |
| Loudness @ 2 FT       | 67 to 80 dB(A) Typ.                                                                        |
| Loudness @ Min Vdc    | 60 dB(A) @ 2 Feet and 6 Vdc                                                                |
| Loudness @ Max Vdc    | 75 dB(A) @ 2 Feet and 28 Vdc                                                               |
| Current Draw          | 6-23mA                                                                                     |
| Housing Material      | 6/6 Nylon, Color: Black                                                                    |
| Storage Temperature   | -40° to +85° C                                                                             |
| Operating Temperature | -30° to +65° C                                                                             |
| Panel Mounting        | Recommended hole size is 1.25"(31.75mm). Thread front will fit standard 30mm(1.181") hole. |
| Knurled Nut           | Used to attach part to panel. The max recommended torque is 10 in-lbs.                     |
| Weight (Typical)      | 1.6 oz (45g)                                                                               |
| NEMA 3R,4X, & 12      | Approved with use of ACC03.                                                                |
| Options               | Please contact factory.                                                                    |

1.13 [28.70]

FLATS -

1.240 [31.50] 1.210 [30.73]

MOUNTING: REMOVE BLACK PLASTIC NUT AND INSERT THREADED FRONT THROUGH 1.25"
HOLE PUNCHED IN PANEL, IF ORIENTATION IS NEEDED, NOTE LOCKING FLATS
ON DRAWING. SCREW NUT BACK ON. DO NOT OVERTIGHTEN.