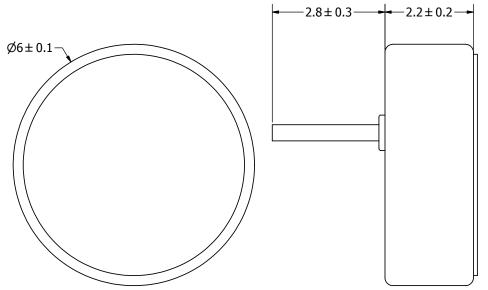

## NOTES:

- 1. ALL DIMENSIONS ARE IN MILLIMETERS.
- 2. SPECIFICATIONS SUBJECT TO CHANGE OR WITHDRAWL WITHOUT NOTICE.
- 3. THIS PART IS RoHS 2002/95/EC COMPLIANT.
- 4. MICROPHONE CLOTH OVER FACE IS IP51 RATED.

| UNLESS OTHERWISE SPECIFIED:                   | 0175       |
|-----------------------------------------------|------------|
| DIMENSIONS ARE IN MILLIMETERS.                | SIZE       |
| TOLERANCES<br>ARE ±0.5 AND<br>ANGLES ARE ±3°. | <b>A</b> 3 |
| POM-2246P-                                    | -C33-R.idw |