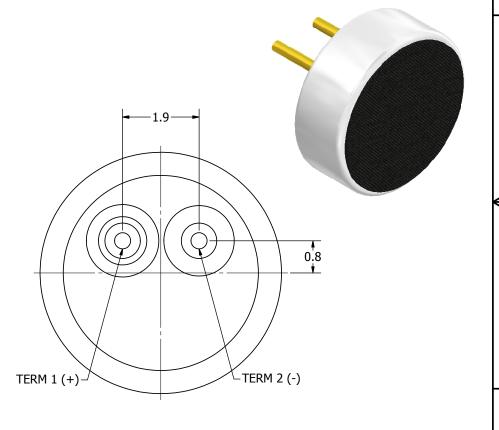

## NOTES:

- 1. ALL DIMENSIONS ARE IN MILLIMETERS.
- 2. SPECIFICATIONS SUBJECT TO CHANGE OR WITHDRAWL WITHOUT NOTICE.
- 3. THIS PART IS RoHS 2002/95/EC COMPLIANT.
- 4. MICROPHONE CLOTH OVER FACE IS IP51 RATED.

Checked by

Date

5/24/2006 B.R. 5/24/2006 9/27/2010 POM-2246P-C33-R

Date

Drawn Date

Approved by

Microphone | Edition | Sheet | 1/1